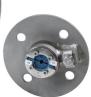

# Roxtec RS BG™ seal with **SLF RS BG**

Penetration seal for bonding and grounding of a single cable or pipe, for bolting to even structures.

The Roxtec RS BG™ seal for single armored or metal-clad cables or metallic pipes is ideal for bonding and grounding applications with fire and tightness requirements. The sleeve is bolted to the structure and has an integrated terminal to simplify connection to the system protective earth bar.

# Structure of installation

Bolting

panel

enclosures

### **Supports**

Bonding and grounding