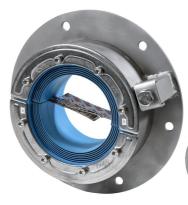

# Roxtec RS BG™ seal with **SLF RS BG**

Penetration seal for bonding and grounding of a single cable or pipe, for bolting to even structures.

The Roxtec RS BG™ seal for single armored or metal-clad cables or metallic pipes is ideal for bonding and grounding applications with fire and tightness requirements. The sleeve is bolted to the structure and has an integrated terminal to simplify connection to the system protective earth bar.

# Structure of installation

Bolting

panel

enclosures

### **Supports**

Bonding and grounding

## **Sealing components**

Lubricant

SLF RS BG™ sleeve

For detailed information, please visit roxtec.com.

The product information provided by Roxtec does not release the purchaser of the Roxtec system, or part thereof, from the obligation to independently determine the suitability of the products for the intended process, installation and/or use.