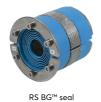

# Roxtec RS BG™ seal with **SLF RS BG**

Penetration seal for bonding and grounding of a single cable or pipe, for bolting to even structures.

The Roxtec RS BG™ seal for single armored or metal-clad cables or metallic pipes is ideal for bonding and grounding applications with fire and tightness requirements. The sleeve is bolted to the structure and has an integrated terminal to simplify connection to the system protective earth bar.

### **Supports**

Bonding and grounding